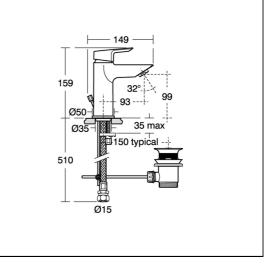

# ILLUSTRATED PRODUCT DETAILS

Weights A6592 1.71 KG Finishes A6592

Materials

A6592 Chrome Plated Metal

Flow rates A6592 5 Litres per minute @ 3

Chrome (AA)

A6592 5 Litres per minute @ 3 bar pressure

Designer

#### **Special Notes**

Suitable for balanced supplies. Inlets with flexible hoses and 15mm compression connections. Factory fitted 5 litre per minute flow regulator. Unregulated flow rate 4.3 litres per minute at 0.3 Bar. Consideration should be given to safe hot water delivery and the use of an appropriate temperature reduction device, please see A5900AA (for use with 15mm pipework) or A5901AA (for use with 22mm pipework).